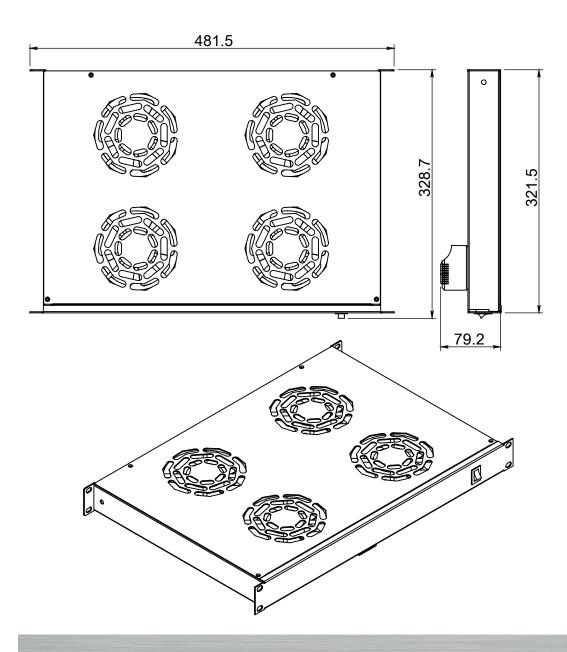

le into 483 mm (19") cabinets. With help of adjustable rail, it can be adaptable with cabinet in different depth varies from 800~1000mm depth. Compatible with any brand 19" cabinet in market.

#### **FEATURES**

- Color: Grey
- Four way fan
- Incl. thermostat and switch
- Housing made out of steel sheet
- Fans with grill covers
- \_ Suitabl for 600\*800mm, 600\*1000mm, 800\*800mm, 800\*1000mm cabinet
- Cable with safety plug
- On/Off switch

#### **ORDER INFORMATION**

| DESCRIPTION                                                   | PARTNUMBER  |
|---------------------------------------------------------------|-------------|
| 4 way fan tray,19" rack mountable, with switch and thermostat | ACFT4RM68-W |

## **COOLING FAN UNIT**



ACFT4RM68–W Version: 03/20

### **TECHNICAL DRAWINGS**





# keep stable