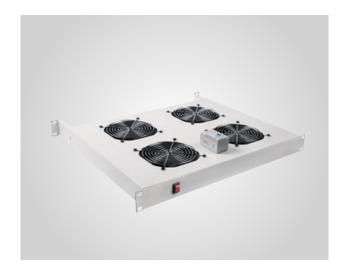

#### DESCRIPTION

The Roof Cooling Unit is rack mountable into 483 mm (19") cabinets. With help of adjustable rail, it can be adaptable with cabinet in different depth varies from 800~1000mm depth. Compatible with any brand 19" cabinet in market.

#### **FEATURES**

- Color: Grey
- Four way fan
- Incl. thermostat and switch
- Housing made out of steel sheet
- Fans with grill covers
- \_ Suitabl for 600\*800mm, 600\*1000mm, 800\*800mm, 800\*1000mm cabinet
- Cable with safety plug
- On/Off switch