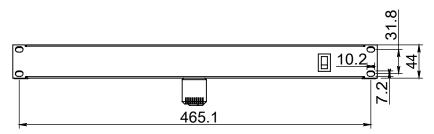

able into 483 mm (19") cabinets. With help of adjustable rail, it can be adaptable with cabinet in different depth varies from 800~1000mm depth. Compatible with any brand 19" cabinet in market.

#### **FEATURES**

- Color: Grey
- Four way fan
- Incl. thermostat and switch
- Housing made out of steel sheet
- Fans with grill covers
- \_ Suitabl for 600\*800mm, 600\*1000mm, 800\*800mm, 800\*1000mm cabinet
- Cable with safety plug
- On/Off switch

#### **ORDER INFORMATION**

| DESCRIPTION                                                   | PARTNUMBER  |
|---------------------------------------------------------------|-------------|
| 4 way fan tray,19" rack mountable, with switch and thermostat | ACFT4RM68-W |

## **COOLING FAN UNIT**



ACFT4RM68–W Version: 03/20

### **TECHNICAL DRAWINGS**





# keep stable