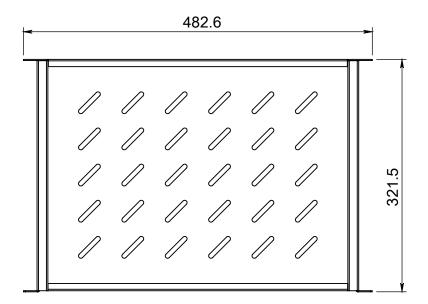

### **TECHNICAL DRAWINGS**

#### **FEATURES**

Color: Grey

Height unit: 1U

Sturdy steel sheet with perforation

Shelf depth: 320mm

Adjustable rail length: 300mm

Adjustable for 600 - 800 mm depth cabinet

■ Mounting on 19" server or network cabinet