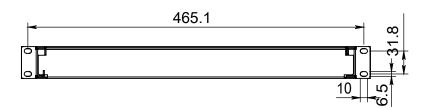

### **TECHNICAL DRAWINGS**

#### **FEATURES**

Color: Grey

Height unit: 1U

Sturdy steel sheet with perforation

Shelf depth: 320mm

Adjustable rail length: 300mm

Adjustable for 600 - 800 mm depth cabinet

■ Mounting on 19" server or network cabinet