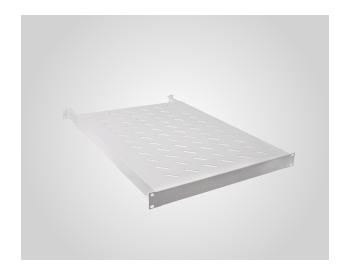

## 1U SHELF FOR FIX MOUNTING WITH ADJUSTABLE RAIL

ACSH68-W Version: 03/20

Loading capacity: 50 kg

Easy Installation

Adjustable mounting rails

Compatible on 19" from different provider

### **DESCRIPTION**

The fix mounting shelf can be mounted on 19" server or network cabinet. With help of adjustable rail, it can be adaptable with cabinet in different depth. Load capacity is up to 50kg.

#### **FEATURES**

Color: Grey

Height unit: 1U

Sturdy steel sheet with perforation

Shelf depth: 320mm

Adjustable rail length: 300mm

Adjustable for 600 - 800 mm depth cabinet

■ Mounting on 19" server or network cabinet