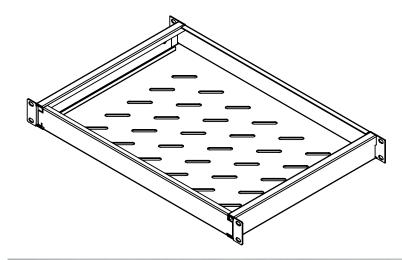

## 1U SHELF FOR FIX MOUNTING WITH ADJUSTABLE RAIL

ACSH68-W Version: 03/20

Loading capacity: 50 kg

Easy Installation

Adjustable mounting rails

Compatible on 19" from different provider

### **DESCRIPTION**

The fix mounting shelf can be mounted on 19" server or network cabinet. With help of adjustable rail, it can be adaptable with cabinet in different depth. Load capacity is up to 50kg.

#### **FEATURES**

Color: Grey

Height unit: 1U

Sturdy steel sheet with perforation

Shelf depth: 320mm

Adjustable rail length: 300mm

Adjustable for 600 - 800 mm depth cabinet

■ Mounting on 19" server or network cabinet

### **TECHNICAL DRAWINGS**