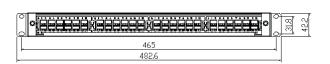

#### **FEATURES**

- Size: 525 x 435 x 110 mm
- Made of high quality cold-rolled steel, with surface nish of degreasing, pickling, phosphoric, powder coating. The thickness of powder coating is 80-100µm, complying with RoHs
- With cable management and clear labels, it is easy to install and to manage
- More than four times the density of traditional patch panels, greatly saving cabinet space and improve the utilization of cabinet, creating value for the construction of a modular data center architecture and upgrade the maintenance of cabling facilities
- Splicing capacity: 1U fiber optical shelf loads max.96 cores
- Full equipped LC adapter and fiber splice tray

#### **TECHNICAL DRAWINGS**