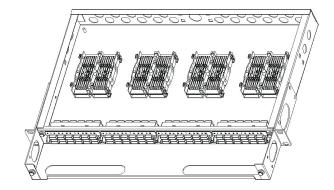

#### **DESCRIPTION**

Applicable to the fiber termination point in the fiber access network. The function of wiring and splicing realize flexible wiring and storage of fiber cable core. Specially designed for optical fiber communication room. Suitable for standard 19" cabinet.

#### **FEATURES**

- Size: 525 x 435 x 110 mm
- Made of high quality cold-rolled steel, with surface nish of degreasing, pickling, phosphoric, powder coating. The thickness of powder coating is 80-100µm, complying with RoHs
- With cable management and clear labels, it is easy to install and to manage
- More than four times the density of traditional patch panels, greatly saving cabinet space and improve the utilization of cabinet, creating value for the construction of a modular data center architecture and upgrade the maintenance of cabling facilities
- Splicing capacity: 1U fiber optical shelf loads max.96 cores
- Full equipped LC adapter and fiber splice tray