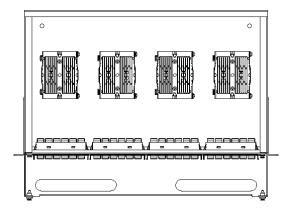

#### **DESCRIPTION**

Applicable to the fiber termination point in the fiber access network. The function of wiring and splicing realize flexible wiring and storage of fiber cable core. Specially designed for optical fiber communication room. Suitable for standard 19" cabinet.

#### **FEATURES**

- Size: 525 x 435 x 110 mm
- Made of high quality cold-rolled steel, with surface nish of degreasing, pickling, phosphoric, powder coating. The thickness of powder coating is 80-100µm, complying with RoHs
- With cable management and clear labels, it is easy to install and to manage
- More than four times the density of traditional patch panels, greatly saving cabinet space and improve the utilization of cabinet, creating value for the construction of a modular data center architecture and upgrade the maintenance of cabling facilities
- Splicing capacity: 1U fiber optical shelf loads max.96 cores
- Full equipped LC adapter and fiber splice tray