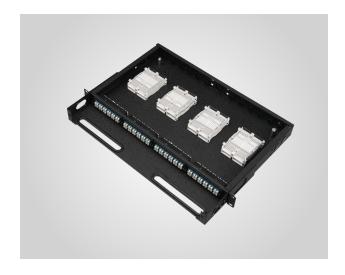

#### **DESCRIPTION**

Applicable to the fiber termination point in the fiber access network. The function of wiring and splicing realize flexible wiring and storage of fiber cable core. Specially designed for optical fiber communication room. Suitable for standard 19" cabinet.

#### **FEATURES**

- Size: 525 x 435 x 110 mm
- Made of high quality cold-rolled steel, with surface nish of degreasing, pickling, phosphoric, powder coating. The thickness of powder coating is 80-100µm, complying with RoHs
- With cable management and clear labels, it is easy to install and to manage
- More than four times the density of traditional patch panels, greatly saving cabinet space and improve the utilization of cabinet, creating value for the construction of a modular data center architecture and upgrade the maintenance of cabling facilities
- Splicing capacity: 1U fiber optical shelf loads max.96 cores
- Full equipped LC adapter and fiber splice tray