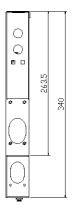

tional patch panels, greatly saving cabinet space and improve the utilization of cabinet, creating value for the construction of a modular data center architecture and upgrade the maintenance of cabling facilities
- Splicing capacity: 1U fiber optical shelf loads max.96 cores
- Full equipped LC adapter and fiber splice tray

#### ORDER INFORMATION

|                       | NUMBER (pcs) | WEIGHT<br>(kg) | DEPTH<br>(cm) | WIDTH (cm) | HEIGHT (cm) | PART. NO  |
|-----------------------|--------------|----------------|---------------|------------|-------------|-----------|
| Package<br>(1 Carton) | 1            | 4.5            | 52.5          | 43.5       | 11.0        | LFPM01-96 |

# HIGH DENSITY FIBER OPTICAL PATCH PANEL(1U)



LFPM01–96 Version: 03/20

#### **TECHNICAL DRAWINGS**









### keep stable