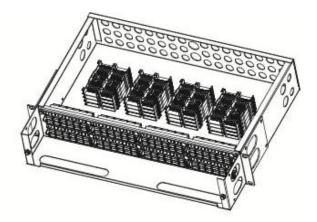

### DESCRIPTION

Applicable to the fiber termination point in the fiber access network. The function of wiring and splicing realize flexible wiring and storage of fiber cable core. Specially designed for optical fiber communication room. Suitable for standard 19" cabinet.

### **FEATURES**

- Size: 525 x 435 x 148 mm
- Made of high quality cold-rolled steel, with surface nish of degreasing, pickling, phosphoric, powder coating. The thickness of powder coating is 80-100µm, complying with RoHs
- With cable management and clear labels, it is easy to install and to manage
- More than four times the density of traditional patch panels, greatly saving cabinet space and improve the utilization of cabinet, creating value for the construction of a modular data center architecture and upgrade the maintenance of cabling facilities
- Splicing capacity: 2U fiber optical shelf loads max.192 cores
- Full equipped LC adapter and fiber splice tray