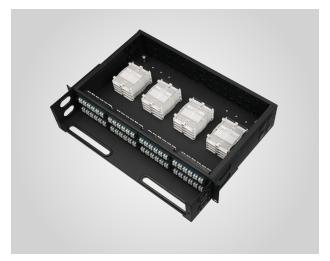

### DESCRIPTION

Applicable to the fiber termination point in the fiber access network. The function of wiring and splicing realize flexible wiring and storage of fiber cable core. Specially designed for optical fiber communication room. Suitable for standard 19" cabinet.

### **FEATURES**

- Size: 525 x 435 x 148 mm
- Made of high quality cold-rolled steel, with surface nish of degreasing, pickling, phosphoric, powder coating. The thickness of powder coating is 80-100µm, complying with RoHs
- With cable management and clear labels, it is easy to install and to manage
- More than four times the density of traditional patch panels, greatly saving cabinet space and improve the utilization of cabinet, creating value for the construction of a modular data center architecture and upgrade the maintenance of cabling facilities
- Splicing capacity: 2U fiber optical shelf loads max.192 cores
- Full equipped LC adapter and fiber splice tray