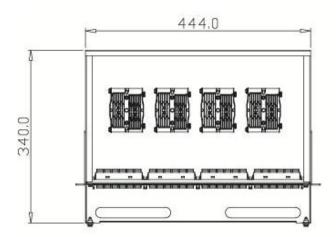

### **FEATURES**

- Size: 525 x 435 x 148 mm
- Made of high quality cold-rolled steel, with surface nish of degreasing, pickling, phosphoric, powder coating. The thickness of powder coating is 80-100µm, complying with RoHs
- With cable management and clear labels, it is easy to install and to manage
- More than four times the density of traditional patch panels, greatly saving cabinet space and improve the utilization of cabinet, creating value for the construction of a modular data center architecture and upgrade the maintenance of cabling facilities
- Splicing capacity: 2U fiber optical shelf loads max.192 cores
- Full equipped LC adapter and fiber splice tray

## **TECHNICAL DRAWINGS**

| n     |   | 86.6 | 00 | 00 |
|-------|---|------|----|----|
| 465.0 |   |      |    |    |
| 482.6 | - |      |    |    |