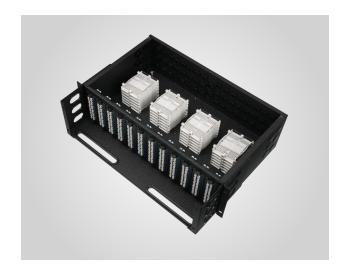

#### **DESCRIPTION**

Applicable to the fiber termination point in the fiber access network. The function of wiring and splicing realize flexible wiring and storage of fiber cable core. Specially designed for optical fiber communication room. Suitable for standard 19" cabinet.

#### **FEATURES**

- Size: 525 x 435 x 188 mm
- Made of high quality cold-rolled steel, with surface nish of degreasing, pickling, phosphoric, powder coating. The thickness of powder coating is 80-100µm, complying with RoHs
- With cable management and clear labels, it is easy to install and to manage
- More than four times the density of traditional patch panels, greatly saving cabinet space and improve the utilization of cabinet, creating value for the construction of a modular data center architecture and upgrade the maintenance of cabling facilities
- Splicing capacity: 3U fiber optical shelf loads max.288cores.
- Full equipped LC adapter and fiber splice tray