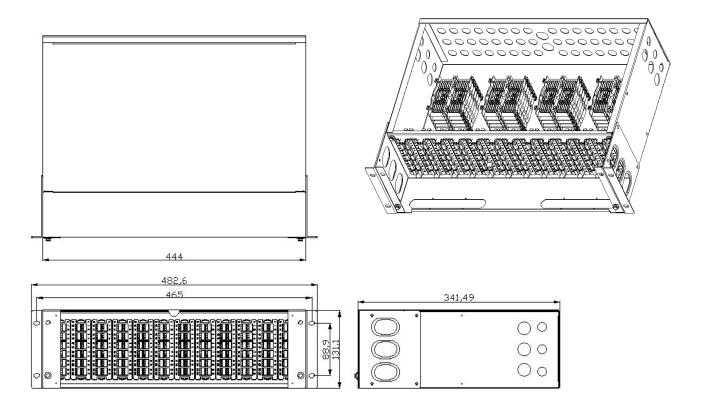

#### **TECHNICAL DRAWINGS**

#### **FEATURES**

- Size: 525 x 435 x 188 mm
- Made of high quality cold-rolled steel, with surface nish of degreasing, pickling, phosphoric, powder coating. The thickness of powder coating is 80-100µm, complying with RoHs
- With cable management and clear labels, it is easy to install and to manage
- More than four times the density of traditional patch panels, greatly saving cabinet space and improve the utilization of cabinet, creating value for the construction of a modular data center architecture and upgrade the maintenance of cabling facilities
- Splicing capacity: 3U fiber optical shelf loads max.288cores.
- Full equipped LC adapter and fiber splice tray